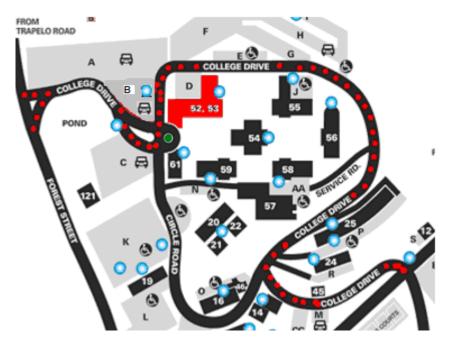

Parking is permitted in LaCava Lots 1 & 2 (Lots A and B on campus map below).

Vehicles must be legally parked or they will be towed at owner's expense.

Your program is located in the LaCava Center (building 52, 53), on the third floor.

## **BUILDING DIRECTIONS:**

- 1. The main entrance to LaCava is on the plaza between LaCava (building 52, 53) and Rauch (building 61).
- 2. Diagonal and to the left of the entrance, there is an elevator that you may take to the third floor of the building where the meeting rooms are. If you choose, there are a set of stairs on your right as you enter the small lobby area which will also take you to the third floor meeting rooms. You will see our reception desk as you step off the elevator or come to the top of the stairs. The attendant will happily provide you directions to your meeting room.